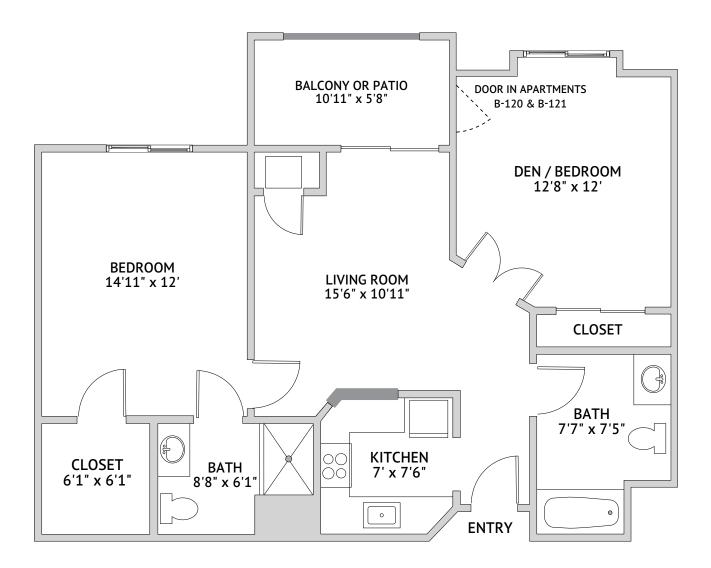

## Exton: Two Bedroom Two Bath

## Independent Living

862 Square Feet

1615 East Boot Road, West Chester, PA 19380 | 610-436-6663 | bellingham.watermarkcommunities.com

Floor plans are not to scale and are shown for comparative purposes only. Actual apartment floor plans may have minor variations.