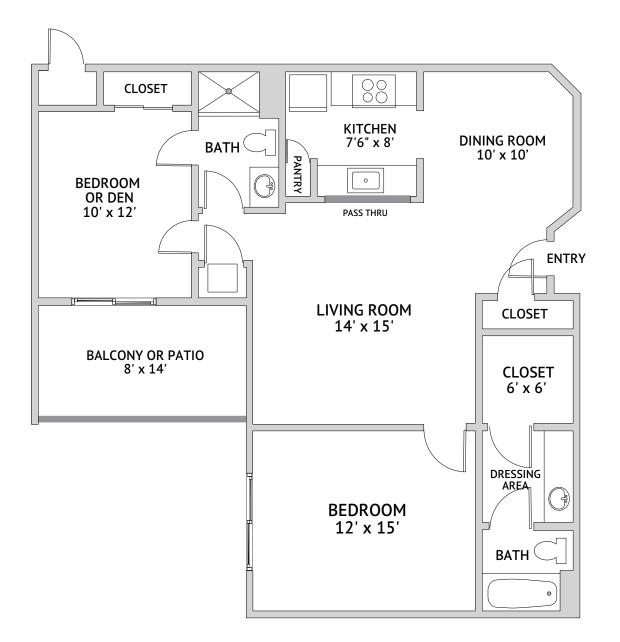

## Danbury: Two Bedroom Two Bath

## Independent Living

960 Square Feet

1615 East Boot Road, West Chester, PA 19380 | 610-436-6663 | bellingham.watermarkcommunities.com

Floor plans are not to scale and are shown for comparative purposes only. Actual apartment floor plans may have minor variations.