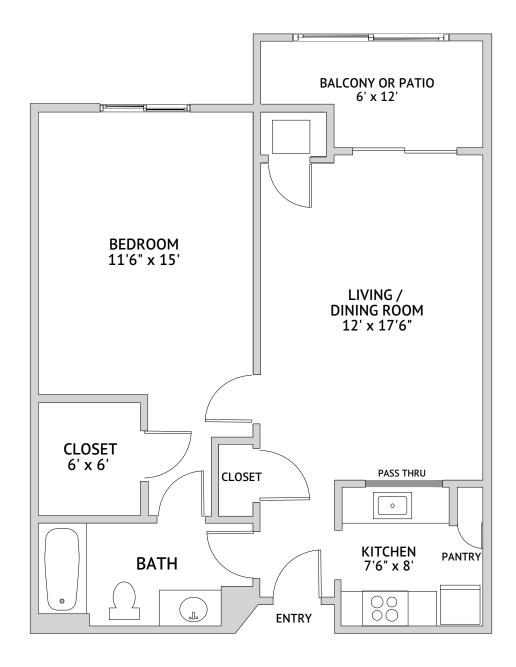

#### Bradford: One Bedroom One Bath

668 Square Feet

# Independent Living

1615 East Boot Road, West Chester, PA 19380 | 610-436-6663 | bellingham.watermarkcommunities.com

(#) A WATERMARK RETIREMENT COMMUNITYSM