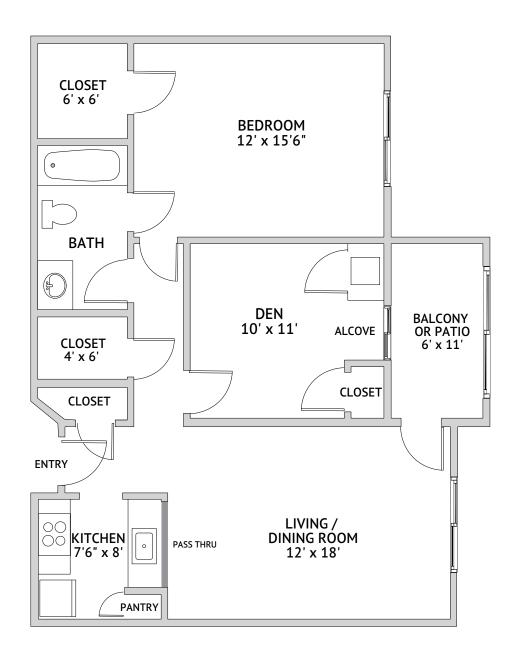

#### Chaddsford: One Bedroom with Den One Bath

### Independent Living

770 Square Feet

1615 East Boot Road, West Chester, PA 19380 | 610-436-6663 | bellingham.watermarkcommunities.com

Floor plans are not to scale and are shown for comparative purposes only. Actual apartment floor plans may have minor variations.