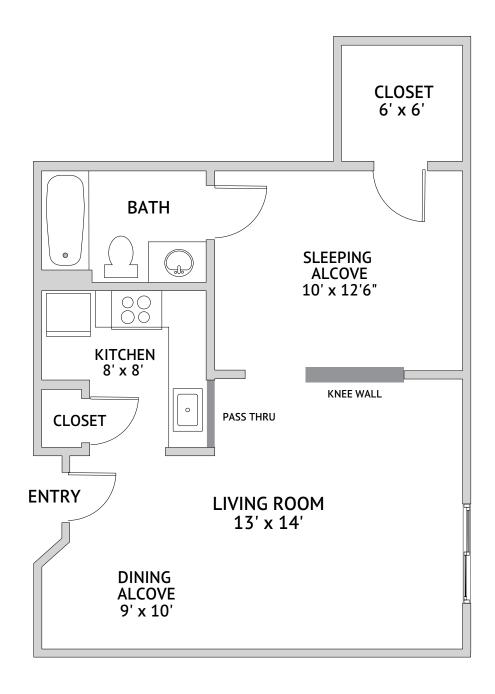

#### Arlington A: One Bedroom One Bath

585 Square Feet

# Independent Living

1615 East Boot Road, West Chester, PA 19380 | 610-436-6663 | bellingham.watermarkcommunities.com

Floor plans are not to scale and are shown for comparative purposes only. Actual apartment floor plans may have minor variations.