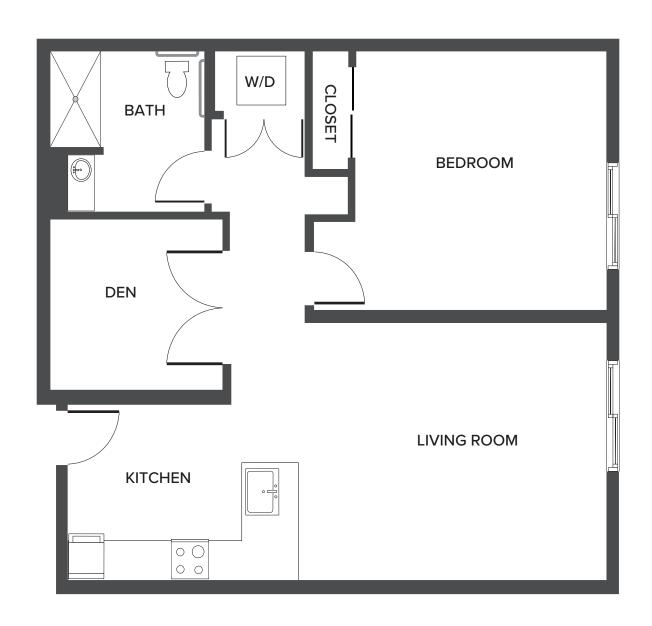

#### Rose Garden: One Bedroom Den

852 Square Feet

1017 South Bascom Avenue | San Jose, CA 95128 | 669-321-5500 | WatermarkSanJose.com