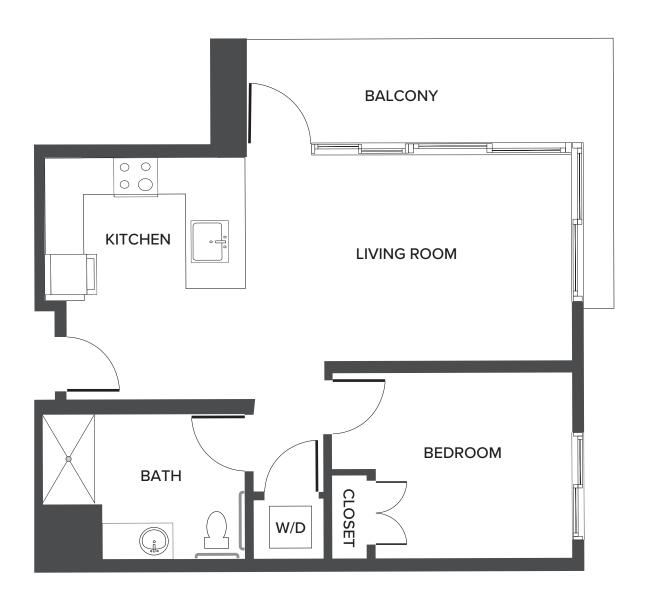

#### Palm Haven: One Bedroom

696 Square Feet

1017 South Bascom Avenue | San Jose, CA 95128 | 669-321-5500 | WatermarkSanJose.com