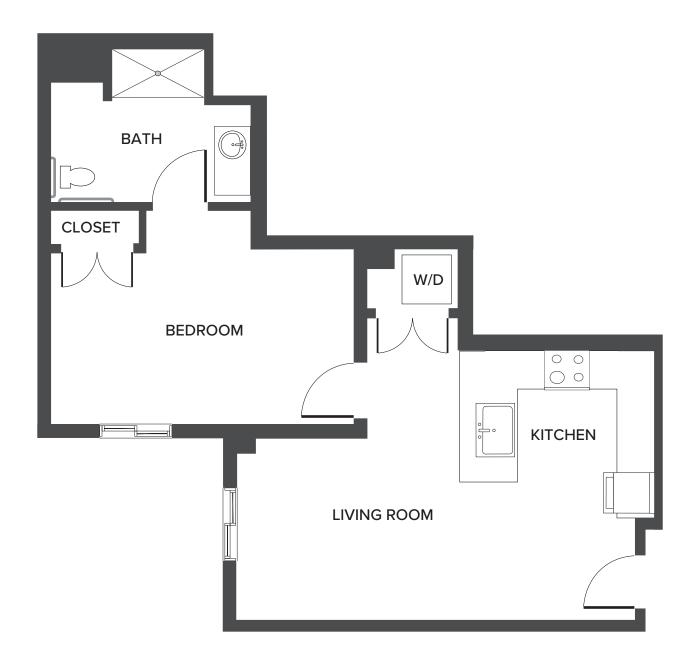

# Japantown: One Bedroom Small

631 Square Feet

1017 South Bascom Avenue | San Jose, CA 95128 | 669-321-5500 | WatermarkSanJose.com