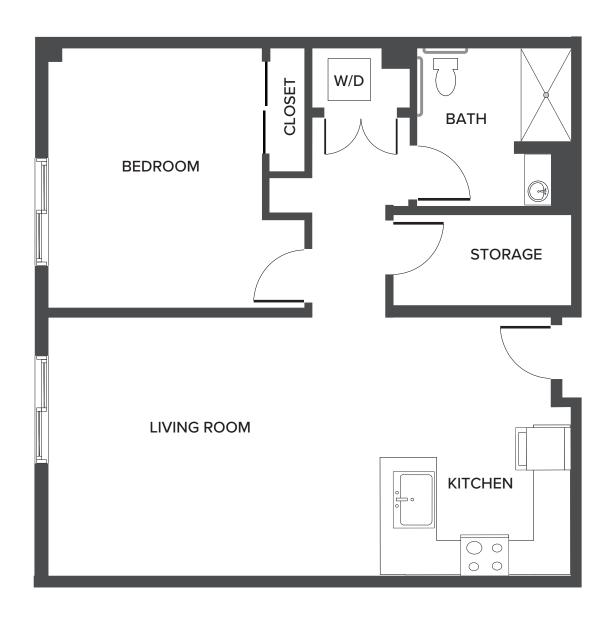

## The Alameda: One Bedroom Large

894 Square Feet

1017 South Bascom Avenue | San Jose, CA 95128 | 669-321-5500 | WatermarkSanJose.com