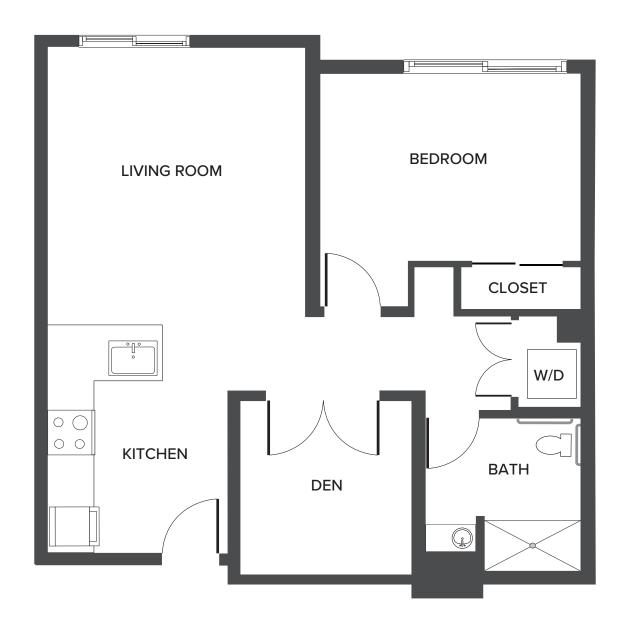

#### Rose Garden: One Bedroom Den

852 Square Feet

1017 South Bascom Avenue | San Jose, CA 95128 | 669-321-5500 | WatermarkSanJose.com