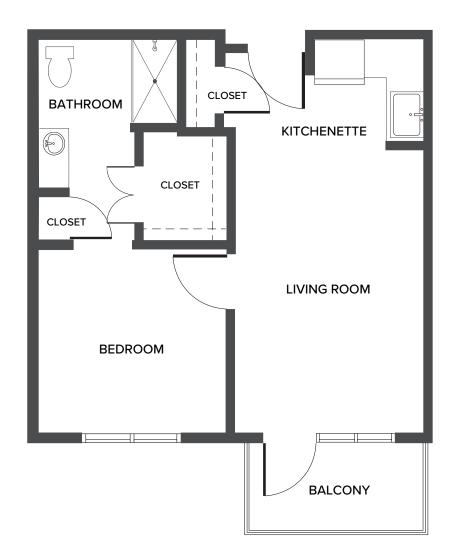

#### The Inks - One Bedroom

551 Square Feet

60 Del Webb Boulevard | Georgetown, TX 78633 | 512-591-0100 | haciendageorgetown.com

Floor plans are not to scale and are shown for comparative purposes only. Actual apartment floor plans may have minor variations.