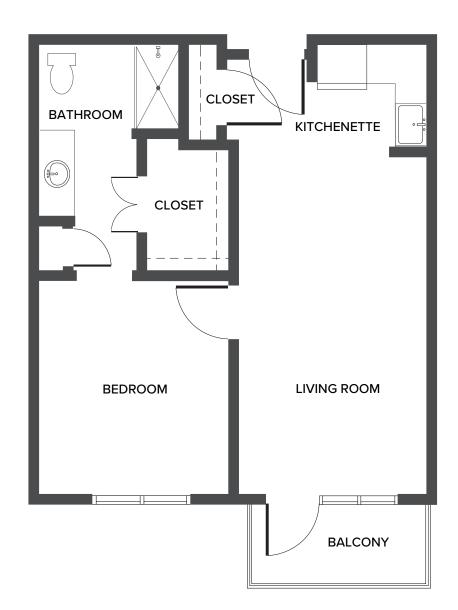

### The Medina – One Bedroom

627 Square Feet

60 Del Webb Boulevard | Georgetown, TX 78633 | 512-591-0100 | haciendageorgetown.com

Floor plans are not to scale and are shown for comparative purposes only. Actual apartment floor plans may have minor variations.