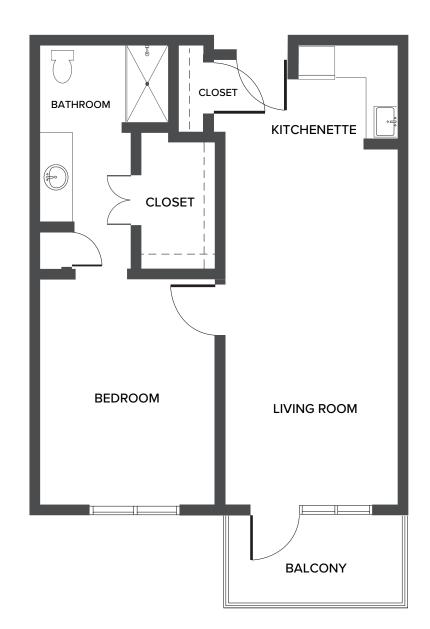

# The Brady - One Bedroom

695 Square Feet

60 Del Webb Boulevard | Georgetown, TX 78633 | 512-591-0100 | haciendageorgetown.com

Floor plans are not to scale and are shown for comparative purposes only. Actual apartment floor plans may have minor variations.