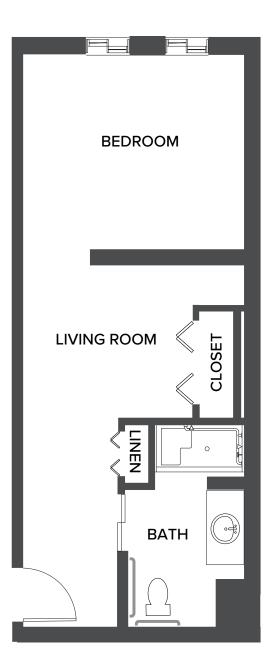

## Tigertail: Studio Large

506 Square Feet

1170 San Marco Road, | Marco Island, FL 34145 | 239-970-4150 | watermarkmarcoisland.com

Floor plans are not to scale and are shown for comparative purposes only. Actual apartment floor plans may have minor variations.