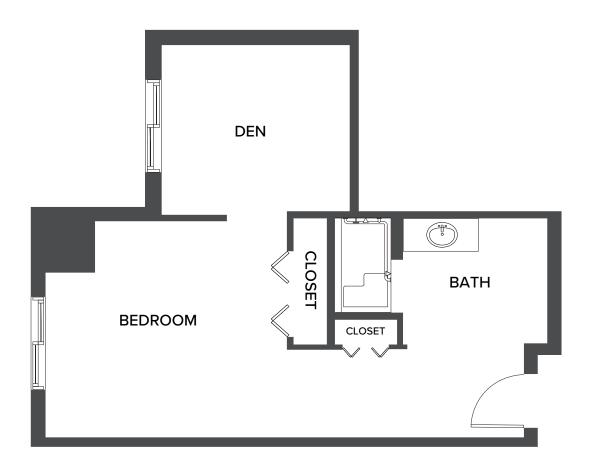

## Largo: Studio Den

525 Square Feet

1170 San Marco Road, | Marco Island, FL 34145 | 239-970-4150 | watermarkmarcoisland.com

Floor plans are not to scale and are shown for comparative purposes only. Actual apartment floor plans may have minor variations.