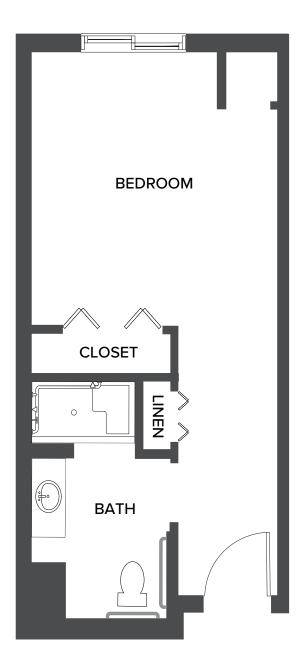

## Starfish: Studio

393 Square Feet

1170 San Marco Road, | Marco Island, FL 34145 | 239-970-4150 | watermarkmarcoisland.com

Floor plans are not to scale and are shown for comparative purposes only. Actual apartment floor plans may have minor variations.