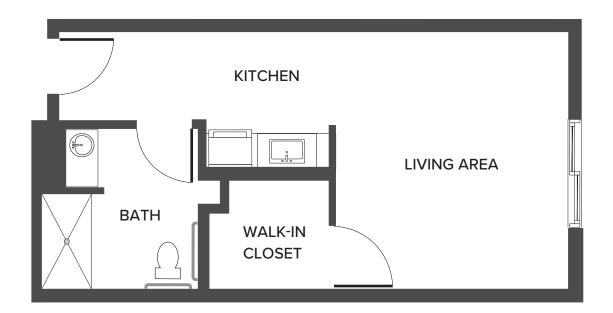

Willow Glen: Studio

442 Square Feet

1017 South Bascom Avenue | San Jose, CA 95128 | 669-321-5500 | WatermarkSanJose.com

Floor plans are not to scale and are shown for comparative purposes only. Actual apartment floor plans may have minor variations.