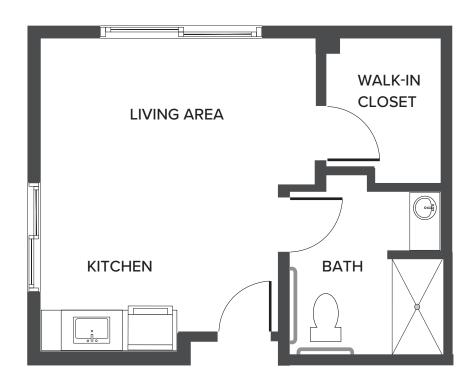

## Alum Rock: Studio

424 Square Feet

1017 South Bascom Avenue | San Jose, CA 95128 | 669-321-5500 | WatermarkSanJose.com

Floor plans are not to scale and are shown for comparative purposes only. Actual apartment floor plans may have minor variations.