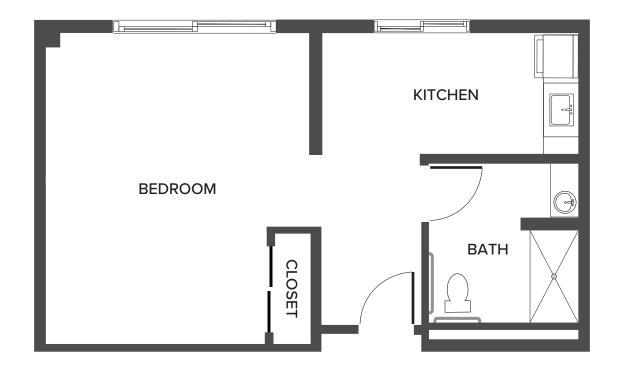

## Mayfair: Large Studio

551 Square Feet

1017 South Bascom Avenue | San Jose, CA 95128 | 669-321-5500 | WatermarkSanJose.com Floor plans are not to scale and are shown for comparative purposes only. Actual apartment floor plans may have minor variations.