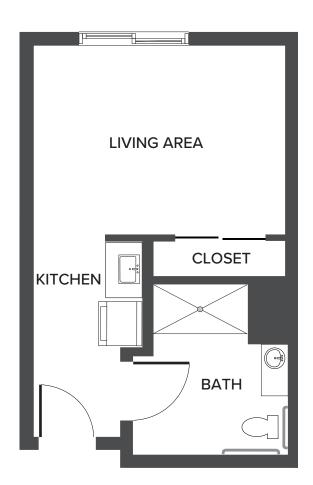

Alviso: Small Studio

388 Square Feet

1017 South Bascom Avenue | San Jose, CA 95128 | 669-321-5500 | WatermarkSanJose.com

 $Floor\ plans\ are\ not\ to\ scale\ and\ are\ shown\ for\ comparative\ purposes\ only.\ Actual\ apartment\ floor\ plans\ may\ have\ minor\ variations.$ 