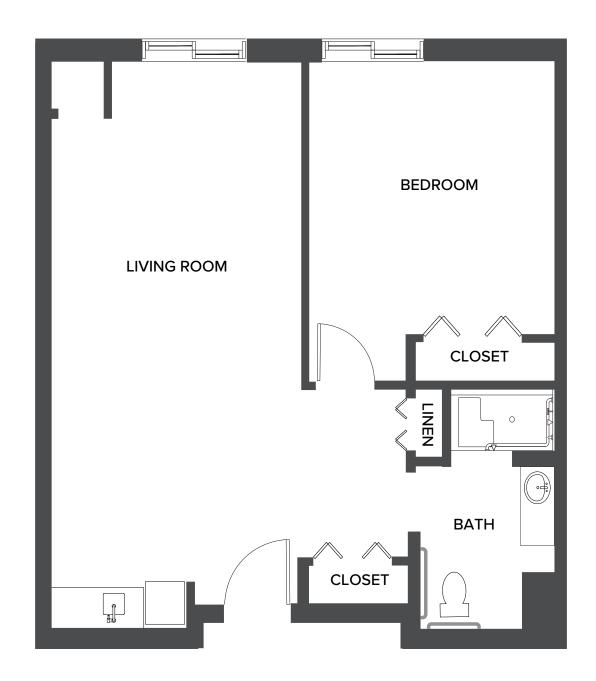

## Seagull: Large Studio

799 Square Feet

1170 San Marco Road, | Marco Island, FL 34145 | 239-970-4150 | watermarkmarcoisland.com

 $Floor\ plans\ are\ not\ to\ scale\ and\ are\ shown\ for\ comparative\ purposes\ only.\ Actual\ apartment\ floor\ plans\ may\ have\ minor\ variations.$ 