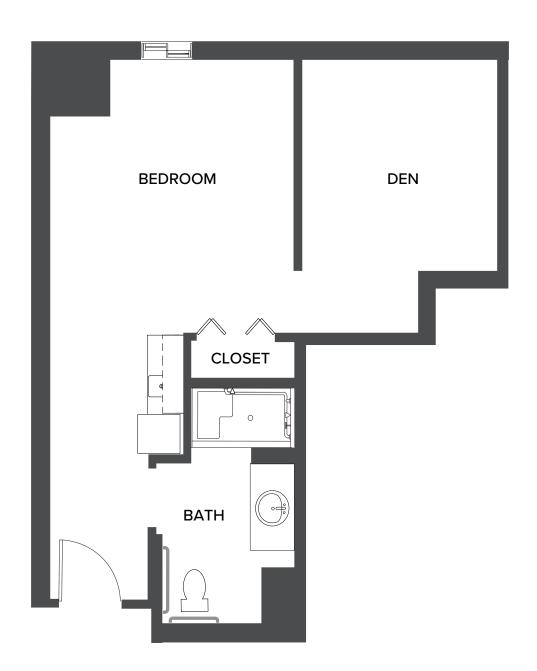

Marco: Studio Den

544 Square Feet

1170 San Marco Road, | Marco Island, FL 34145 | 239-970-4150 | watermarkmarcoisland.com

 $Floor\ plans\ are\ not\ to\ scale\ and\ are\ shown\ for\ comparative\ purposes\ only.\ Actual\ apartment\ floor\ plans\ may\ have\ minor\ variations.$ 