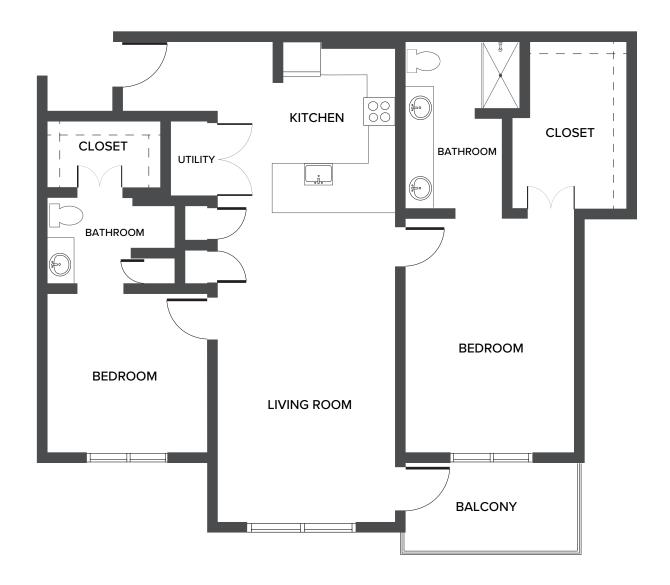

## The Travis ADA - Two Bedroom

1,013 Square Feet

60 Del Webb Boulevard | Georgetown, TX 78633 | 512-591-0100 | haciendageorgetown.com Floor plans are not to scale and are shown for comparative purposes only. Actual apartment floor plans may have minor variations.