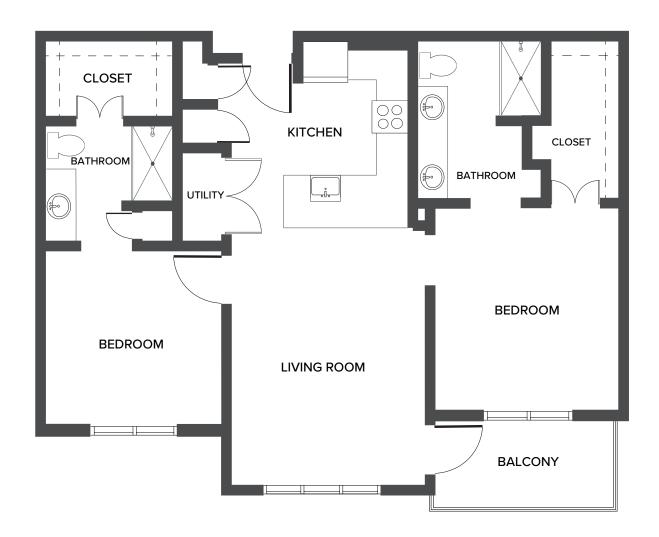

## The Travis - Two Bedroom

1,013 Square Feet

60 Del Webb Boulevard | Georgetown, TX 78633 | 512-591-0100 | haciendageorgetown.com

Floor plans are not to scale and are shown for comparative purposes only. Actual apartment floor plans may have minor variations.