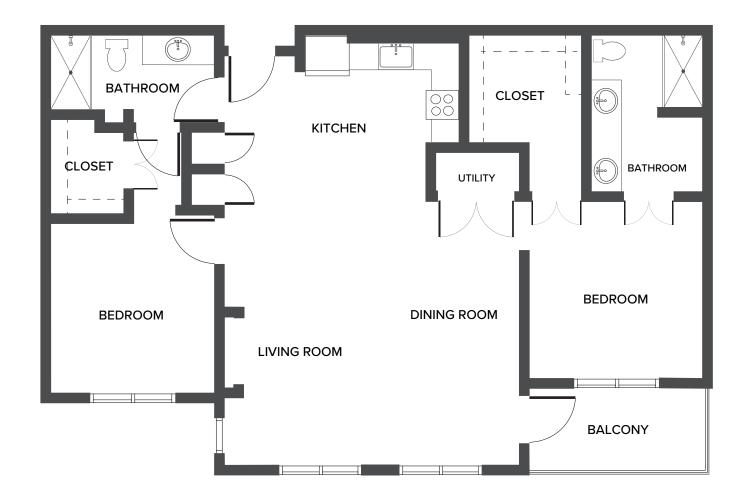

# The Barton Springs - Two Bedroom

1,210 Square Feet

60 Del Webb Boulevard | Georgetown, TX 78633 | 512-591-0100 | haciendageorgetown.com

 $Floor\ plans\ are\ not\ to\ scale\ and\ are\ shown\ for\ comparative\ purposes\ only.\ Actual\ apartment\ floor\ plans\ may\ have\ minor\ variations.$ 