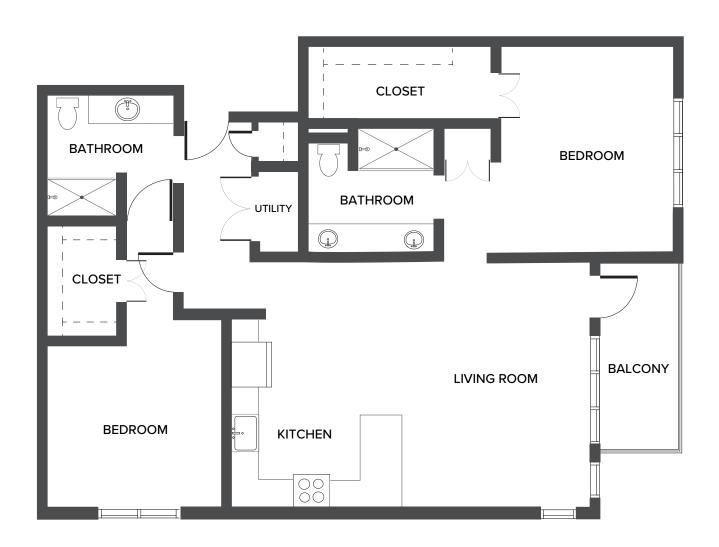

# The Canyon - Two Bedroom

1,226 Square Feet

60 Del Webb Boulevard | Georgetown, TX 78633 | 512-591-0100 | haciendageorgetown.com

 $Floor\ plans\ are\ not\ to\ scale\ and\ are\ shown\ for\ comparative\ purposes\ only.\ Actual\ apartment\ floor\ plans\ may\ have\ minor\ variations.$ 

# The Lyndon B. Johnson - Two Bedroom

1,302 Square Feet

60 Del Webb Boulevard | Georgetown, TX 78633 | 512-591-0100 | haciendageorgetown.com

Floor plans are not to scale and are shown for comparative purposes only. Actual apartment floor plans may have minor variations.