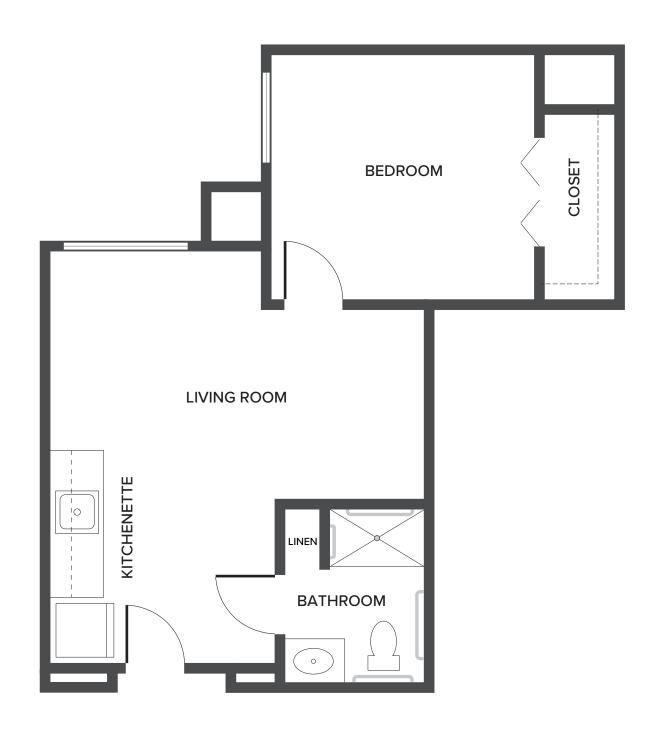

## One Bedroom - Marana Sky

583 Square Feet

8689 North Silverbell Road | Tucson, AZ 85743 | 520-789-6690 | Watermark Continental Ranch.com

 $Floor\ plans\ are\ not\ to\ scale\ and\ are\ shown\ for\ comparative\ purposes\ only.\ Actual\ apartment\ floor\ plans\ may\ have\ minor\ variations.$ 