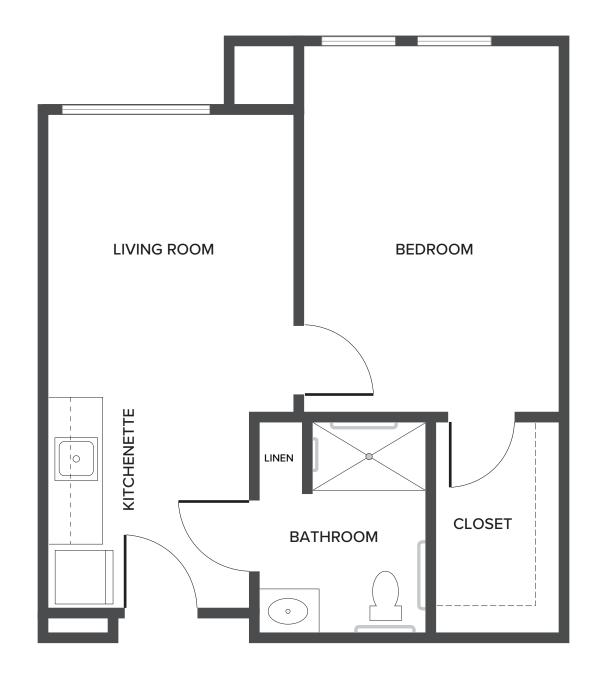

## One Bedroom - Wasson Peak

695 Square Feet

8689 North Silverbell Road | Tucson, AZ 85743 | 520-789-6690 | WatermarkContinentalRanch.com

 $Floor\ plans\ are\ not\ to\ scale\ and\ are\ shown\ for\ comparative\ purposes\ only.\ Actual\ apartment\ floor\ plans\ may\ have\ minor\ variations.$ 