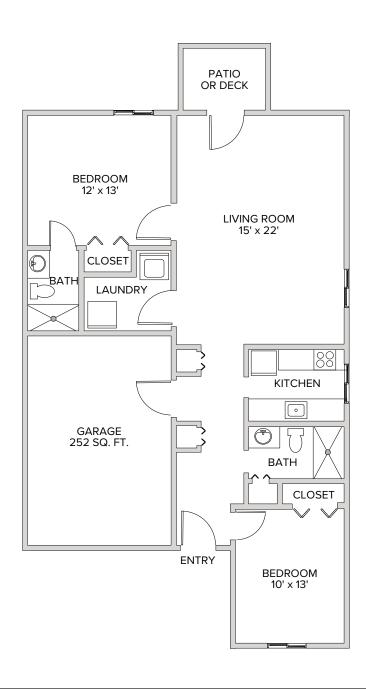

## Villa B: Two Bedroom

## **Independent Living at The Villas**

1,200 Square Feet

363 Jungermann Road, St. Peters, MO 63376 | 636-928-3877 | stpeters.watermarkcommunities.com

Floor plans are not to scale and are shown for comparative purposes only. Actual apartment floor plans may have minor variations.