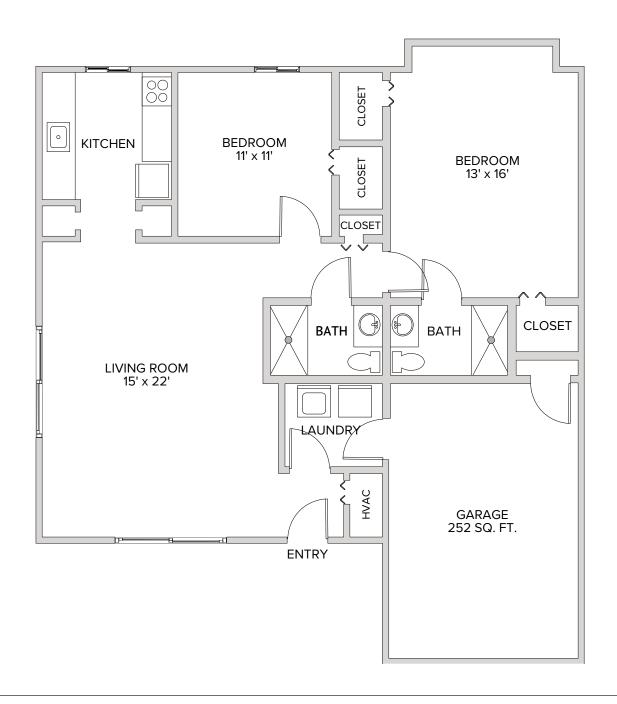

## Villa A: Two Bedroom

## **Independent Living at The Villas**

1,200 Square Feet

363 Jungermann Road, St. Peters, MO 63376 | 636-928-3877 | stpeters.watermarkcommunities.com

Floor plans are not to scale and are shown for comparative purposes only. Actual apartment floor plans may have minor variations.