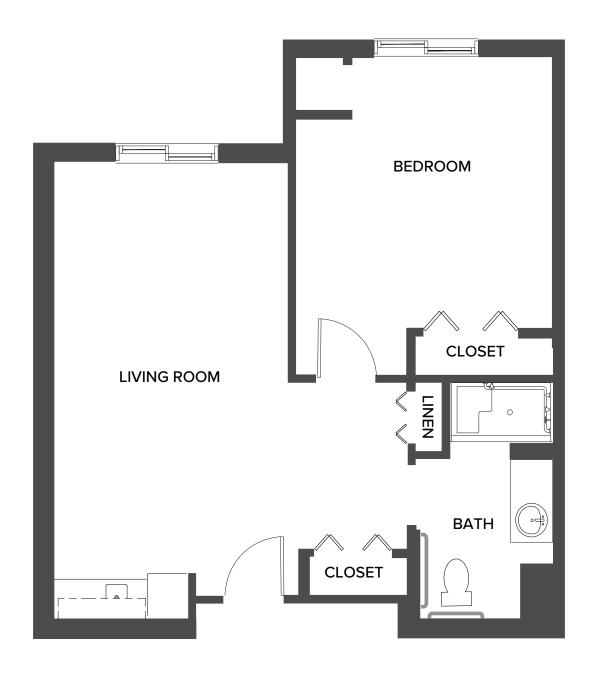

## Bird Key: One Bedroom

739 Square Feet

1170 San Marco Road, | Marco Island, FL 34145 | 239-970-4150 | watermarkmarcoisland.com