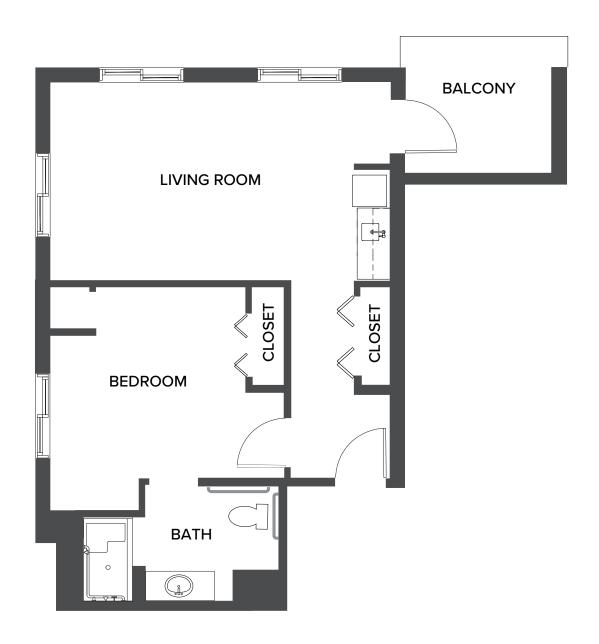

#### Anna Maria: One Bedroom Medium

715 Square Feet

1170 San Marco Road, | Marco Island, FL 34145 | 239-970-4150 | watermarkmarcoisland.com