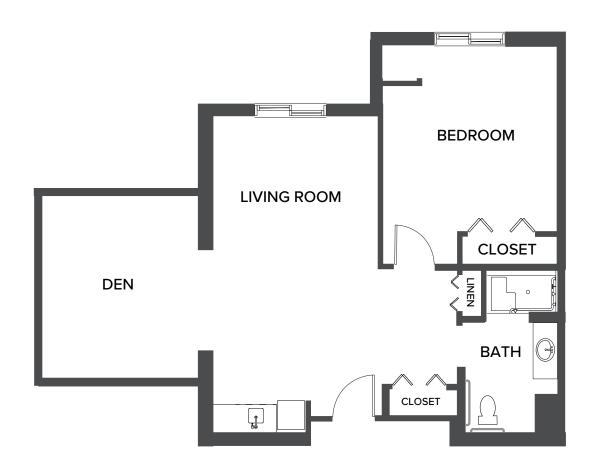

#### Sanibel: One Bedroom Den

890 Square Feet

1170 San Marco Road, | Marco Island, FL 34145 | 239-970-4150 | watermarkmarcoisland.com