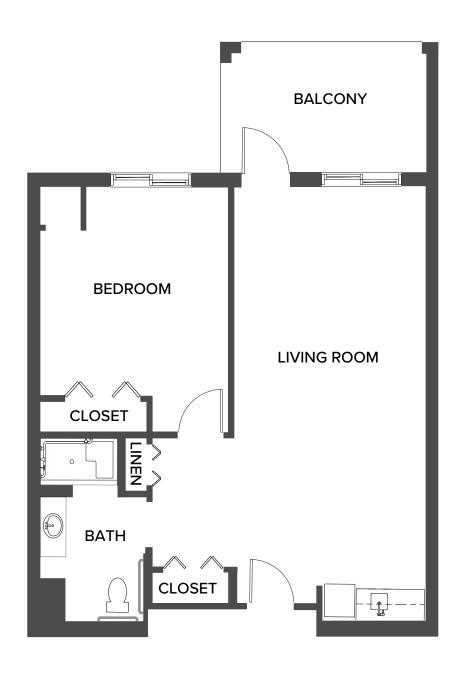

## Longboat: One Bedroom Small

603 Square Feet

1170 San Marco Road, | Marco Island, FL 34145 | 239-970-4150 | watermarkmarcoisland.com