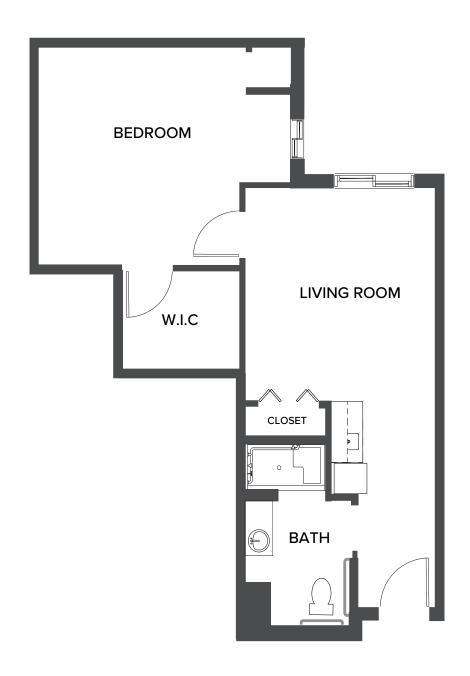

#### Sand Dollar: One Bedroom

690 Square Feet

1170 San Marco Road, | Marco Island, FL 34145 | 239-970-4150 | watermarkmarcoisland.com