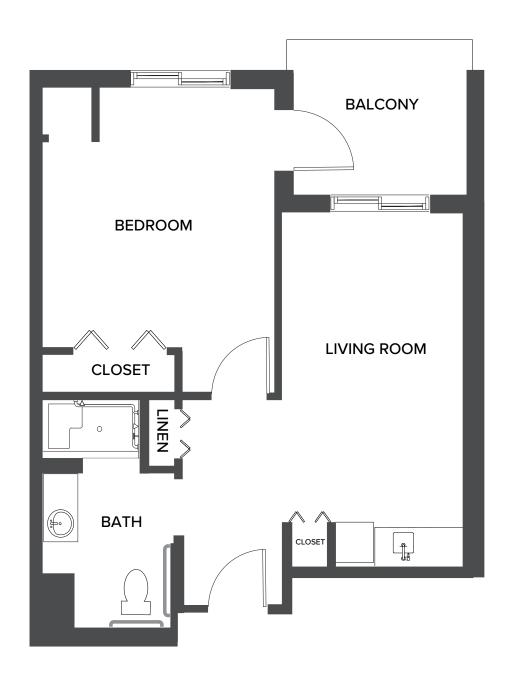

## Longboat: One Bedroom Small

603 Square Feet

1170 San Marco Road, | Marco Island, FL 34145 | 239-970-4150 | watermarkmarcoisland.com