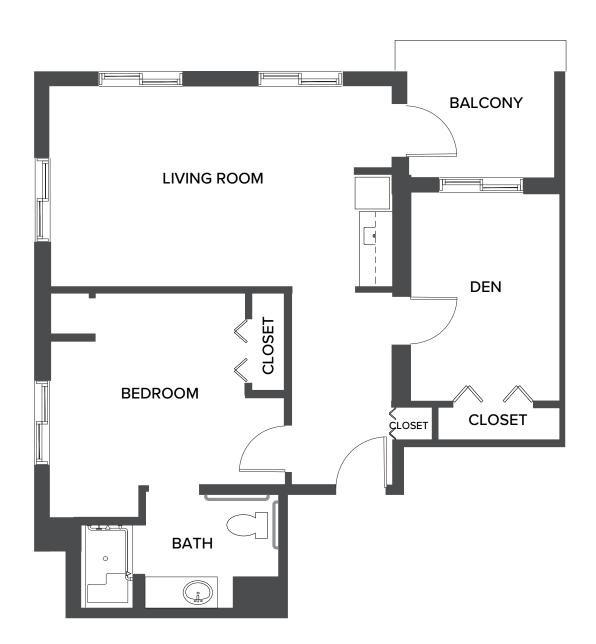

## Naples: One Bedroom Extra Large Den

919 Square Feet

1170 San Marco Road, | Marco Island, FL 34145 | 239-970-4150 | watermarkmarcoisland.com