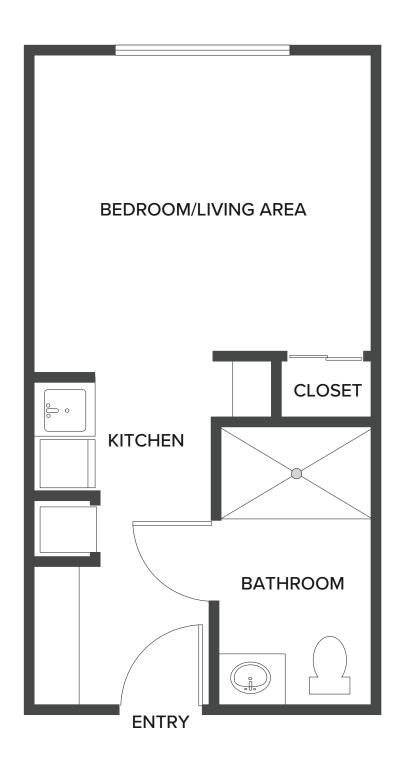

Memory Care – Pathways

## Studio

282 Square Feet

1519 Rockland Road | Wilmington, DE 19803 | 302-777-3099 | RocklandPlace.com

Floor plans are not to scale and are shown for comparative purposes only. Actual apartment floor plans may have minor variations.