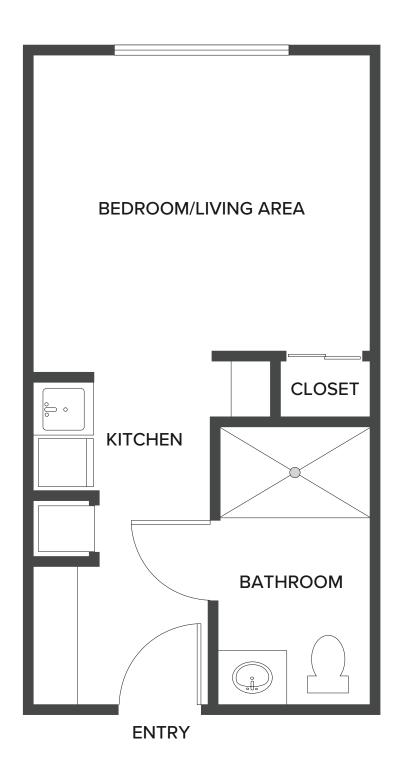

## Studio

282 Square Feet

1519 Rockland Road | Wilmington, DE 19803 | 302-777-3099 | RocklandPlace.com

Floor plans are not to scale and are shown for comparative purposes only. Actual apartment floor plans may have minor variations.