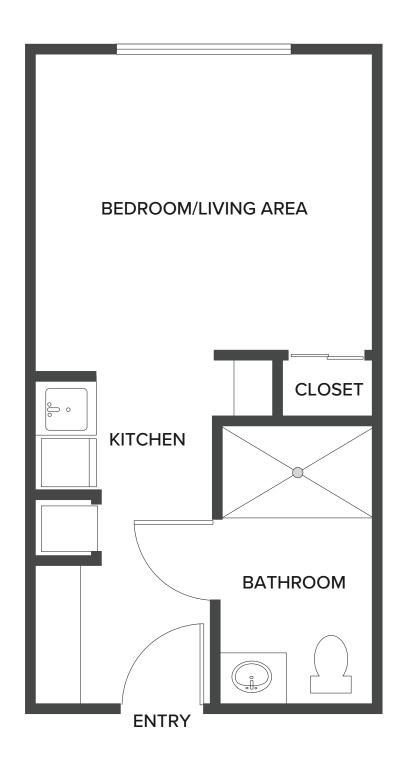

Memory Care – Pathways

## Studio – Shared

282 Square Feet

1519 Rockland Road | Wilmington, DE 19803 | 302-777-3099 | RocklandPlace.com

Floor plans are not to scale and are shown for comparative purposes only. Actual apartment floor plans may have minor variations.