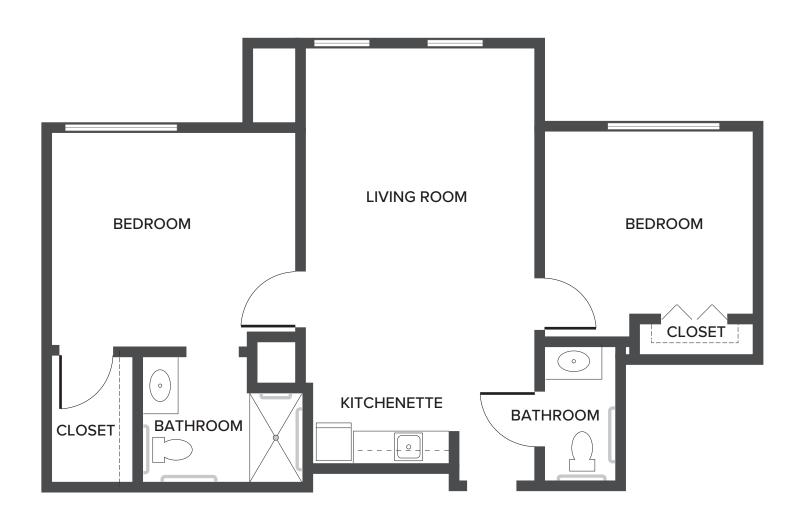

## Two Bedroom - Seven Falls

905 Square Feet

8689 North Silverbell Road | Tucson, AZ 85743 | 520-789-6690 | Watermark Continental Ranch.com

 $Floor\ plans\ are\ not\ to\ scale\ and\ are\ shown\ for\ comparative\ purposes\ only.\ Actual\ apartment\ floor\ plans\ may\ have\ minor\ variations.$ 