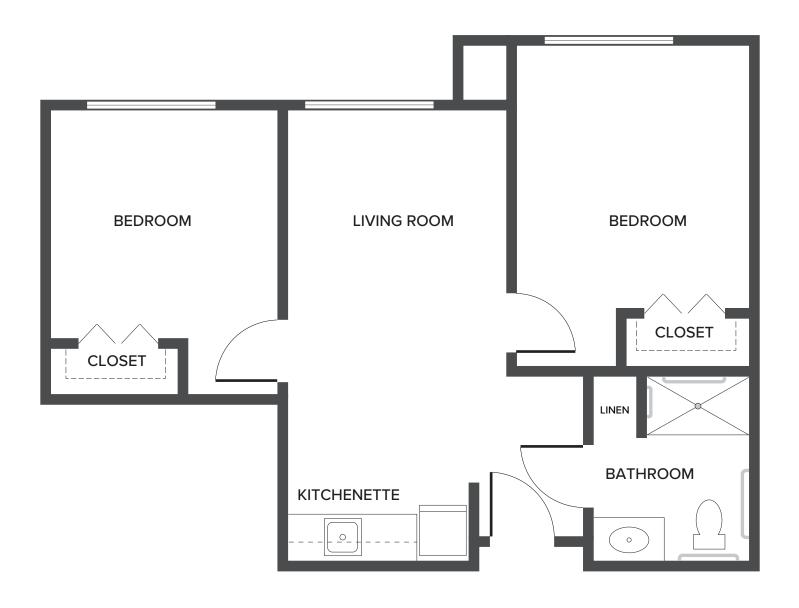

## Two Bedroom - Saguaro Vista

796 Square Feet

8689 North Silverbell Road | Tucson, AZ 85743 | 520-789-6690 | Watermark Continental Ranch.com

 $Floor\ plans\ are\ not\ to\ scale\ and\ are\ shown\ for\ comparative\ purposes\ only.\ Actual\ apartment\ floor\ plans\ may\ have\ minor\ variations.$ 