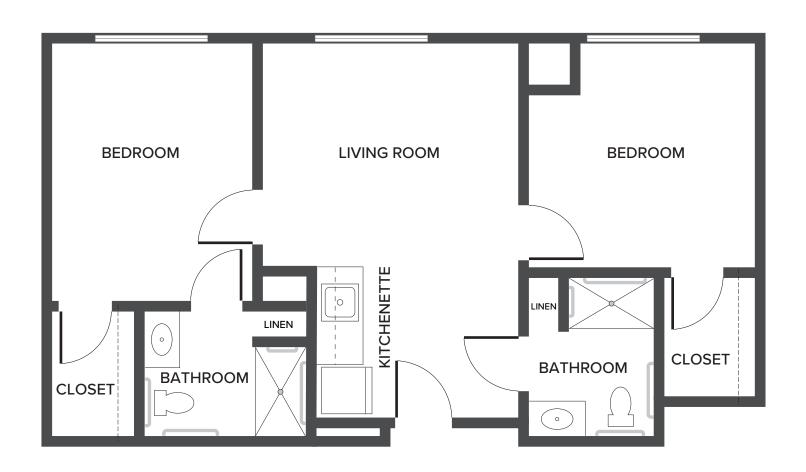

## Two Bedroom - Gates Pass

986 Square Feet

2501-MCR-6678A

8689 North Silverbell Road | Tucson, AZ 85743 | 520-789-6690 | Watermark Continental Ranch.com