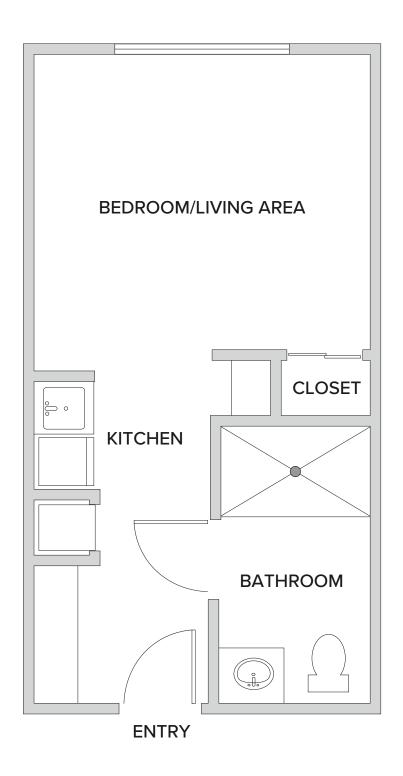

## **Studio**

282 Square Feet

1519 Rockland Road | Wilmington, DE 19803 | 302-777-3099 | RocklandPlace.com

Floor plans are not to scale and are shown for comparative purposes only. Actual apartment floor plans may have minor variations.