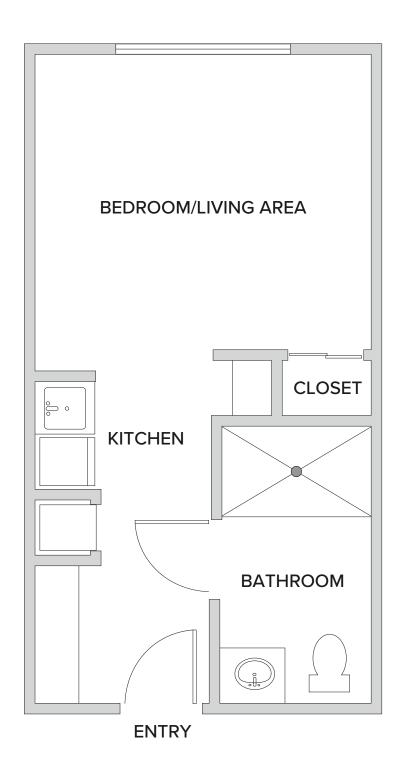

## **Studio**

282 Square Feet

1519 Rockland Road | Wilmington, DE 19803 | 302-777-3099 | RocklandPlace.com

Floor plans are not to scale and are shown for comparative purposes only. Actual apartment floor plans may have minor variations.