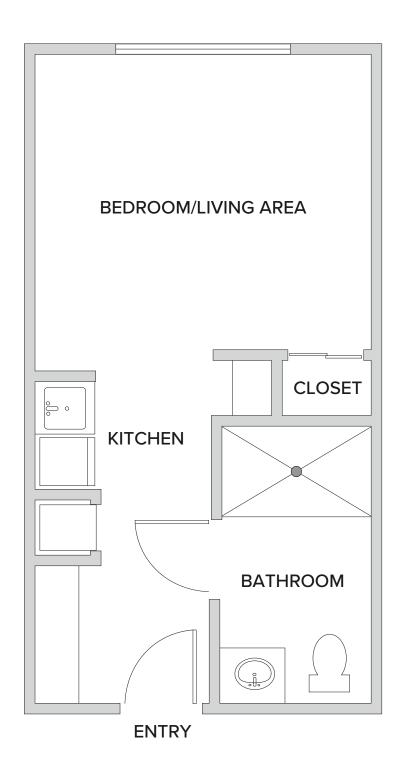

## Studio - Shared

282 Square Feet

1519 Rockland Road | Wilmington, DE 19803 | 302-777-3099 | RocklandPlace.com

Floor plans are not to scale and are shown for comparative purposes only. Actual apartment floor plans may have minor variations.