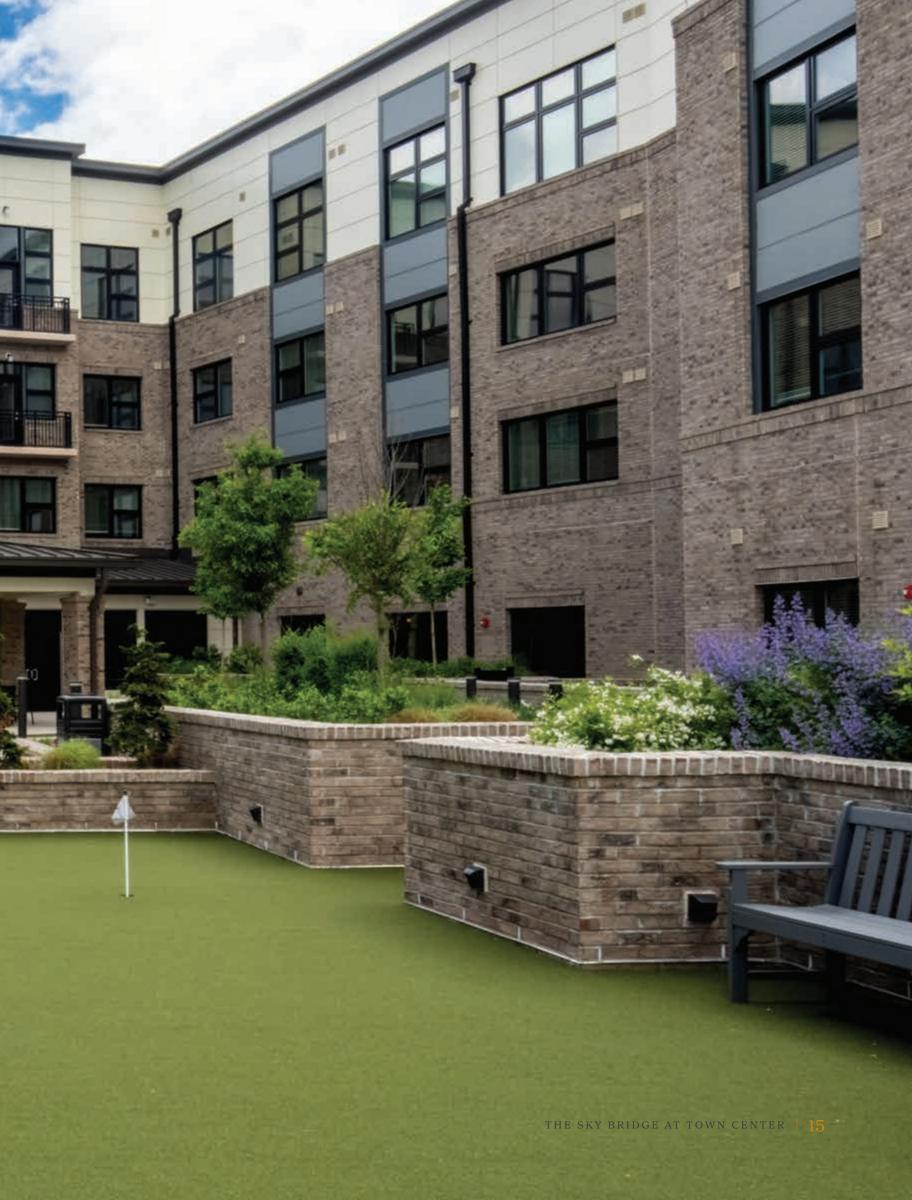

#### Special places and shared spaces.

- Multiple dining venues
- Indulge Salon and Spa
- Vitality Fitness Center
- The Screening Room a theater

Vitality Health and Wellness Center Courtyard with dining Putting green Bocce ball